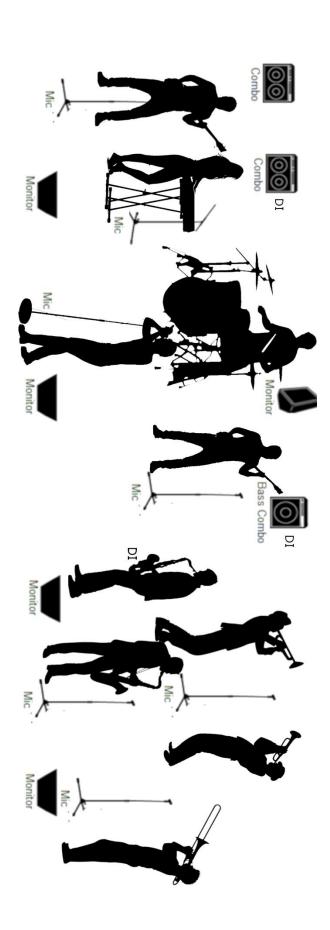

## **Stage Plot Notes**

- We are a 10-piece band.
- Mic'd horns are best; they can seem loud but are very directional.
- Portions of this setup are optional. See "as necessary" for components that may not apply to every venue.
- This document helps your venue deliver the most control, and thus the best sound for your audience.
- We typically need 3-5 stage monitors, with low levels.
- Please contact us with any questions; we often perform with our own PA.
- Stage plot diagram is for reference only, we can squish, move, re-org as necessary.
- 120v power is expected to be available to every member; we bring cords.

| Microphones                                                                                                                                                              | DI's                                                         |
|--------------------------------------------------------------------------------------------------------------------------------------------------------------------------|--------------------------------------------------------------|
| 1. Lead Vox 2. Guitar Vox 3. Bass Vox 4. Trombone Vox 5. Trumpet 1 6. Trumpet 2 7. Tenor Sax 8. Bari Sax 9. Trombone 10. Drum Kit (As needed) 11. Guitar Amp (As needed) | 1. Keys (stereo or mono as necessary) 2. Bass (as necessary) |

## Stage Requirements Per Player

Minimum 1 monitor for horn section. 2 preferred.

| Lead Singer                          | Tenor Sax              |  |
|--------------------------------------|------------------------|--|
| Mic Stand (Round Base)               | Will Bring Clip-on Mic |  |
| Monitor (shared as necessary)        |                        |  |
| Keys                                 | Trumpet1               |  |
| Stereo DI (can be mono if necessary) | Microphone & Stand     |  |
|                                      |                        |  |
| Guitar                               | Trumpet2               |  |
| Mic Stand (Tripod Preferred)         | Will Bring Clip-on Mic |  |
| Monitor (shared as necessary)        |                        |  |
| Drums                                | Bari Sax               |  |
| Monitor                              | Will Bring Clip-on Mic |  |
| Drum Mics (as necessary)             |                        |  |
| Bass                                 | Trombone               |  |
| Mic Stand (Tripod Preferred )        | Will Bring Clip-on Mic |  |
| DI for cab (as necessary)            | Vocal mic & Stand      |  |
| Monitor (shared as necessary)        |                        |  |